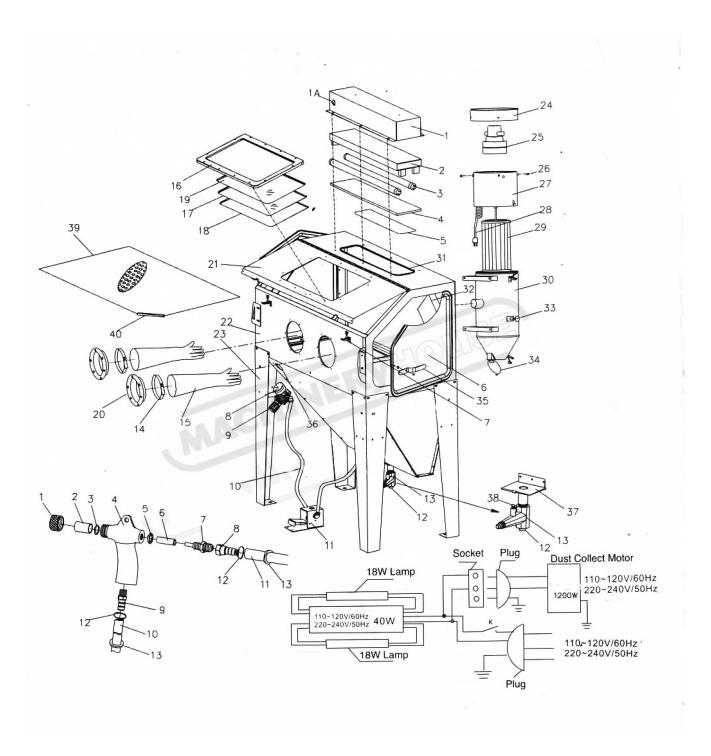

#### **SPARE PARTS DIAGRAM**

### **OPERATION MANUAL**

## **SPARE PARTS LIST Cabinet**

| Item | DESCRIPTION                | Item | DESCRIPTION          |
|------|----------------------------|------|----------------------|
| 1    | Lamp Housing               | 21   | Lid Cabinet          |
| 1A   | Switch                     | 22   | Cabinet              |
| 2    | Lamp Fixture, 2 Bulbs      | 23   | Legs, Cabinet        |
| 3    | Lamp                       | 24   | Top of DC            |
| 4    | Lamp Window                | 25   | Vacuum Motor         |
| 5    | Trim-Lock Window Seal, PE  | 26   | Screws               |
| 6    | Side Door                  | 27   | Cover Motor          |
| 7    | Door Latch                 | 28   | Power Cord           |
| 8    | Pressure Gauge 1/4" 150psi | 29   | Dust Filter          |
| 9    | Regulator Air 3/8"         | 30   | Round Dust Collector |
| 10   | Hose Air Push on 1/2"      | 31   | Sealing Tape         |
| 11   | 3/8" Foot Pedal Complete   | 32   | Board, Exhaust       |
| 12   | Metering Valve Plug        | 33   | Push Rod             |
| 13   | Metering Valve             | 34   | Cap Dust Collector   |
| 14   | Clamp Gloves               | 35   | Side Door Post       |
| 15   | Gloves, Pair               | 36   | Hole                 |
| 16   | Window Frame Cover         | 37   | Cover                |
| 17   | Glass                      | 38   | Bolt                 |
| 18   | Protection Film, PE        | 39   | Web                  |
| 19   | Plastic Board              | 40   | Rubber Stop          |
| 20   | Mounting Ring, Gloves      |      |                      |
|      |                            |      |                      |

## **SPARE PARTS LIST Gun**

| Item | DESCRIPTION                      |
|------|----------------------------------|
| 1    | Nozzle Holding Brass Nut Ceramic |
| 2    | Nozzle Set (4 pce) 4, 5, 6, 7mm  |
| 3    | O-Ring, Nozzle                   |
| 4    | Gun Body, Mod-U-Blast (Only)     |
| 5    | Air Jet Hex Nut, Brass           |
| 6    | Sleeve Air Jet                   |
| 7    | Air Jet                          |
| 8    | Swivel Air Inlet Fitting, 3/8"   |
| 9    | Media Inlet Fitting, Barb 3/8"   |
| 10   | Hose Media 1/2"                  |
| 11   | Hose Air, 1/2"                   |
| 12   | Seal                             |
| 13   | Ring                             |